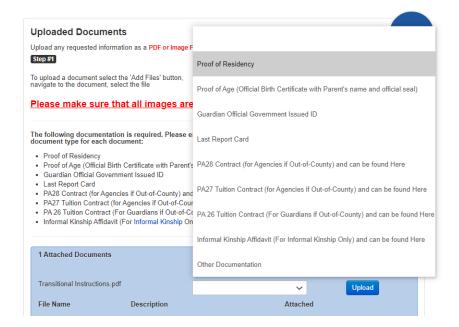

You will receive an email with your Order Number and be returned to your dashboard to upload documents. Click on the View/Add Docs button.

| 0/44/2024 | Joe, Jane                                                                    | Middle School Transitional<br>Enrollment<br>Renewal - 2020-2021 School Year                                                                                      | <ul> <li>Proof of Residency</li> <li>Proof of Age (Official Birth Certificate with<br/>Parent's name and official seal)</li> <li>Guardian Official Government Issued ID</li> </ul> | Application<br>Received |
|-----------|------------------------------------------------------------------------------|------------------------------------------------------------------------------------------------------------------------------------------------------------------|------------------------------------------------------------------------------------------------------------------------------------------------------------------------------------|-------------------------|
|           |                                                                              | (                                                                                                                                                                | Guardian Onicial Government Issued ID     Last Report Guardian     View / Add Docs                                                                                                 |                         |
|           |                                                                              |                                                                                                                                                                  |                                                                                                                                                                                    |                         |
|           |                                                                              |                                                                                                                                                                  |                                                                                                                                                                                    |                         |
|           | PA28 Contra                                                                  | Click on the A                                                                                                                                                   | ADD FILE green but                                                                                                                                                                 | tton.                   |
|           | <ul><li>PA27 Tuitior</li><li>PA 26 Tuitio</li></ul>                          | act (tor Agencies it Out-ot-County<br>n Contract (for Agencies if Out-of-                                                                                        | <ul> <li>r) and can be tound Here</li> <li>-County) and can be found Here</li> <li>-of-County) and can be found Here</li> </ul>                                                    | tton.                   |
|           | <ul><li>PA27 Tuitior</li><li>PA 26 Tuitio</li></ul>                          | act (tor Agencies if Out-of-County<br>n Contract (for Agencies if Out-of-<br>n Contract (For Guardians if Out-<br>ship Affidavit (For Informal Kinsh             | <ul> <li>r) and can be tound Here</li> <li>-County) and can be found Here</li> <li>-of-County) and can be found Here</li> </ul>                                                    |                         |
|           | <ul> <li>PA27 Tuitior</li> <li>PA 26 Tuitio</li> <li>Informal Kin</li> </ul> | act (tor Agencies if Out-of-County<br>n Contract (for Agencies if Out-of-<br>n Contract (For Guardians if Out-<br>ship Affidavit (For Informal Kinsh<br>ocuments | () and can be found Here<br>-County) and can be found Here<br>-of-County) and can be found Here<br>ip Only) and can be found Here                                                  |                         |

Order No

Once you upload, choose the type of document (Residency & Government Issue ID) and click Upload. You have now completed the process.