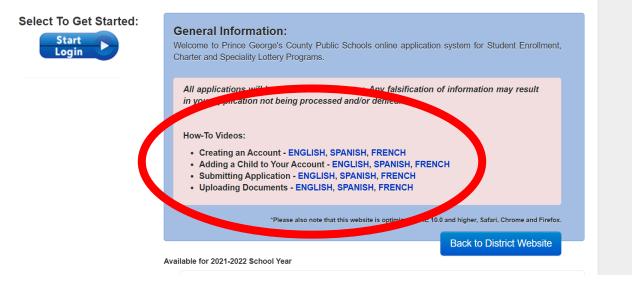

## Parents will see the below when Going to Scrib Enroll. If they do not have a dashboard account already, the below links will give guidance on how to create and associate the student.