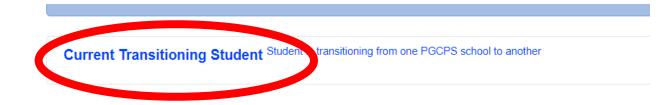

- Next the Transitional Enrollment Details will Appear.
- It will specify the current school's enrollment (i.e. Current Elementary students will see Elementary, Current Middle School students will see Middle School listed).
- Choose Select

Choose Current Transitioning Student

• Click on Complete School Enrollment Renewal (i.e. Current Elementary students will see Elementary, Current Middle School students will see Middle School listed).

- Complete All Questions
- Initial, Sign and Proceed