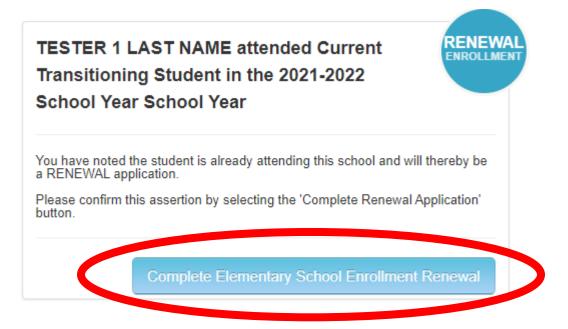

Choose Current Transitioning Student

• Click on Complete School Enrollment Renewal (i.e. Current Elementary students will see Elementary, Current Middle School students will see Middle School listed).

- Complete All Questions
- Initial, Sign and Proceed