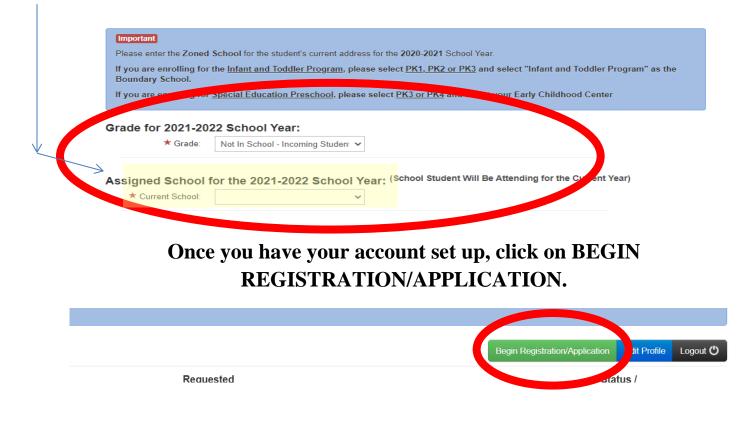

## Edit/Update/Verify your student's data. (Click the pencil next to the student's name) Make sure the School listed in the 2021-22 Profile is the currently enrolled School.

- Select the Student you are applying on behalf of.
- You will Then Select the Transitional Enrollment Link.
- When the Grade bar drops, you will choose select.