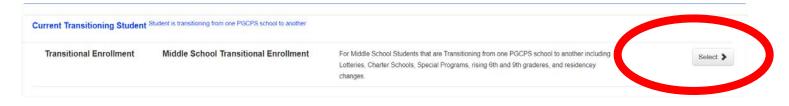

Choose Current Transitioning Student

• Click on Complete School Enrollment Renewal (i.e. Current Elementary students will see Elementary, Current Middle School students will see Middle School listed).

- Complete All Questions
- Initial, Sign and Proceed