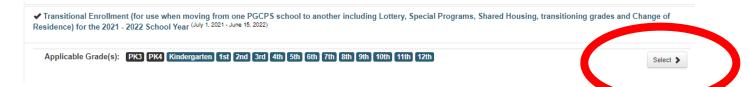

- Next the Transitional Enrollment Details will Appear.
- It will specify the current school's enrollment (i.e. Current Elementary students will see Elementary, Current Middle School students will see Middle School listed).
- Choose Select